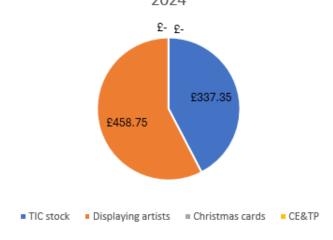

#### 5. TIC sales

|        | TIC stock | Displaying | Christmas | CE&TP | 2024 | 4 TOTAL £ | 202 |          | 2024                  | 2024               | 2024       | 202 | 4 TOTAL £ |
|--------|-----------|------------|-----------|-------|------|-----------|-----|----------|-----------------------|--------------------|------------|-----|-----------|
|        |           | artists    | cards     |       |      |           | IIC | stock    | Displaying<br>artists | Christmas<br>cards | CE&TP      |     |           |
| Jan    | £ 163.50  | £ 233.65   |           |       | £    | 397.15    | £   | 103.05   | £ 208.45              |                    |            | £   | 311.50    |
| Feb    | £ 173.85  | £ 225.10   |           |       | £    | 398.95    | £   | 93.05    | £ 144.40              |                    |            | £   | 237.45    |
| March  |           |            |           |       | £    | -         | £   | 110.00   | £ 364.50              |                    | £ 170.00   | £   | 644.50    |
| April  |           |            |           |       | £    | -         | £   | 211.55   | £ 232.00              |                    | £ 230.00   | £   | 673.55    |
| May    |           |            |           |       | £    | -         | £   | 208.89   | £ 178.30              |                    | £ 262.00   | £   | 649.19    |
| June   |           |            |           |       | £    | -         | £   | 246.00   | £ 488.00              |                    | £ 15.00    | £   | 749.00    |
| July   |           |            |           |       | £    | -         | £   | 464.15   | £ 749.90              |                    |            | £   | 1,214.05  |
| Aug    |           |            |           |       | £    | -         | £   | 293.20   | £ 577.15              |                    | £ 940.00   | £   | 1,810.35  |
| Sept   |           |            |           |       | £    | -         | £   | 239.54   | £ 508.30              |                    | £ 247.50   | £   | 995.34    |
| Oct    |           |            |           |       | £    | -         | £   | 171.79   | £ 432.50              | £ 526.76           | £ 260.00   | £   | 1,391.05  |
| Nov    |           |            |           |       | £    | -         | £   | 180.35   | £ 362.04              | £ 1,100.25         | £ 120.00   | £   | 1,762.64  |
| Dec    |           |            |           |       | £    | -         | £   | 102.45   | £ 573.45              | £ 1,253.54         | £ 65.00    | £   | 1,994.44  |
| TOTAL£ | £ 337.35  | £ 458.75   | £ -       | £ .   | £    | 796.10    | £   | 2,424.02 | £ 4,818.99            | £ 2,880.55         | £ 2,309.50 | £ 1 | 2,433.06  |

Sales of TIC stock, Displaying artists, Christmas cards and CE&TP from January to December 2024

TIC sales include TIC stock, displaying artists, Christmas cards and CE&TP

| Month    | 2025 Total<br>number of<br>transactions | 2025 Number of<br>TIC sales<br>transactions |  |  |  |  |
|----------|-----------------------------------------|---------------------------------------------|--|--|--|--|
| January  | 198                                     | 60                                          |  |  |  |  |
| February | 189                                     | 57                                          |  |  |  |  |