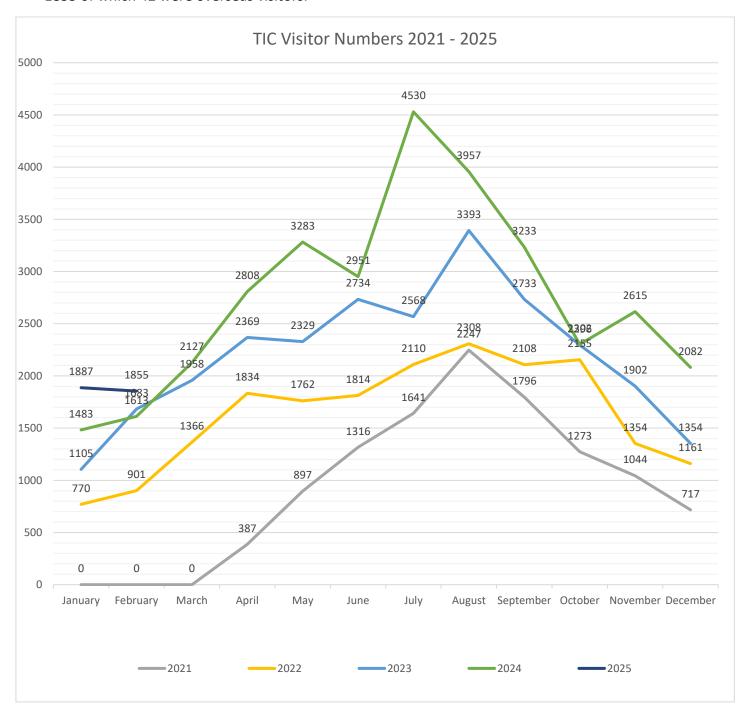

### **TIC Report January – February 2025**

1. Visitor numbers in January were 1887 of which 36 were overseas visitors. February visitor numbers were 1855 of which 42 were overseas visitors.

2. Popular website article hits up until 4<sup>th</sup> March 2025 – The data is on the website's dashboard page. It says 'This module shows a list of the most popular published Articles that are still current. Some that are shown may have expired even though they are the most recent.'